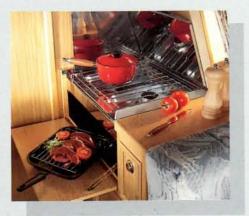

lights and a mains light, complete the comprehensive specification.

*Luzurious Kitchen.* By virtue of the ingenious design, neither the dinette seats nor, at night, the beds, intrude into the kitchen area. On the offside there is a tilt-tolerant Electrolux RM4213 refrigerator, adjacent to which is a slide out storage locker; above is a matching stainless steel sink and drainer. Hot and cold water is provided for both the sink and shower by the water heater designed for use with gas or mains electricity. On the opposite side there is a two burner cooker/grill with electronic ignition, and yet more storage space.