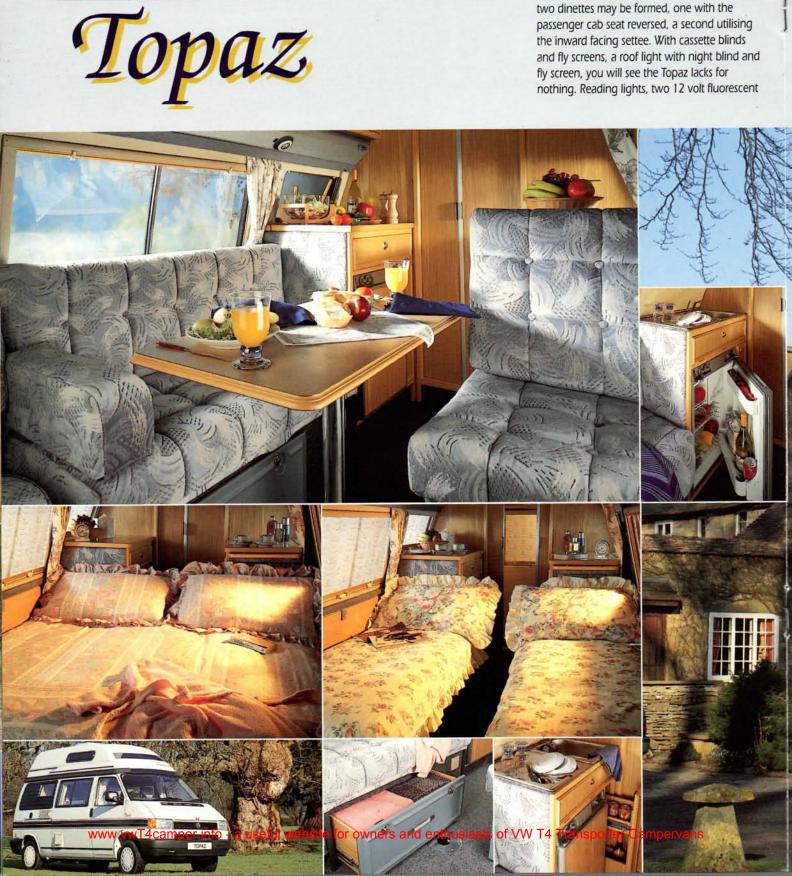

A Warm and Welcoming Interior. Colour coordinated fabrics, buttoned cushions and lined curtains set the scene for comfort. Swivelling cab seats add further to the versatility; additionally two dinettes may be formed, one with the passenger cab seat reversed, a second utilising the inward facing settee. With cassette blinds and fly screens, a roof light with night blind and fly screen, you will see the Topaz lacks for nothing. Reading lights, two 12 volt fluorescent

lights and a mains light, complete the comprehensive specification.

*Luzurious Kitchen.* By virtue of the ingenious design, neither the dinette seats nor, at night, the beds, intrude into the kitchen area. On the offside there is a tilt-tolerant Electrolux RM4213 refrigerator, adjacent to which is a slide out storage locker; above is a matching stainless steel sink and drainer. Hot and cold water is provided for both the sink and shower by the water heater designed for use with gas or mains electricity. On the opposite side there is a two burner cooker/grill with electronic ignition, and yet more storage space.