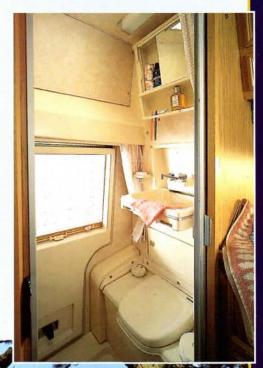

Shower Compartment. At the rear, accessible from both inside and out, so useful when coming

off the beach, is the shower compartment. As will be expected in a vehicle of this class, the Thetford cassette toilet is complemented by a drop down washbasin, mirror and multi positioned roof light with fly screen.